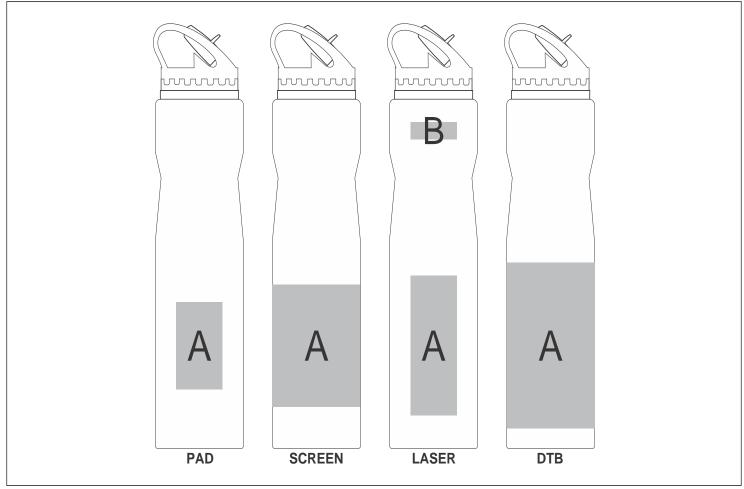

## **Branding Options:**

| Position | Branding Method (Branding Code) | No. of Colours | Dimension              |
|----------|---------------------------------|----------------|------------------------|
| Α        | Pad Printing (PB)               | 2 Colours      | 30mm wide x 50mm high  |
| А        | Screen Wrap (SW)                | 1 Colour       | 160mm wide x 70mm high |
| А        | Laser Engraving (LB)            | N/A            | 30mm wide x 80mm high  |
| А        | Digital Print Drinkware (DP-D)  | Full Colour    | 230mm wide x 95mm high |
| А        | Digital Print Drinkware (DP-C)  | Full Colour    | 100mm wide x 70mm high |

| В | Laser Engraving (LB) | N/A | 30mm wide x 15mm high |
|---|----------------------|-----|-----------------------|
|---|----------------------|-----|-----------------------|